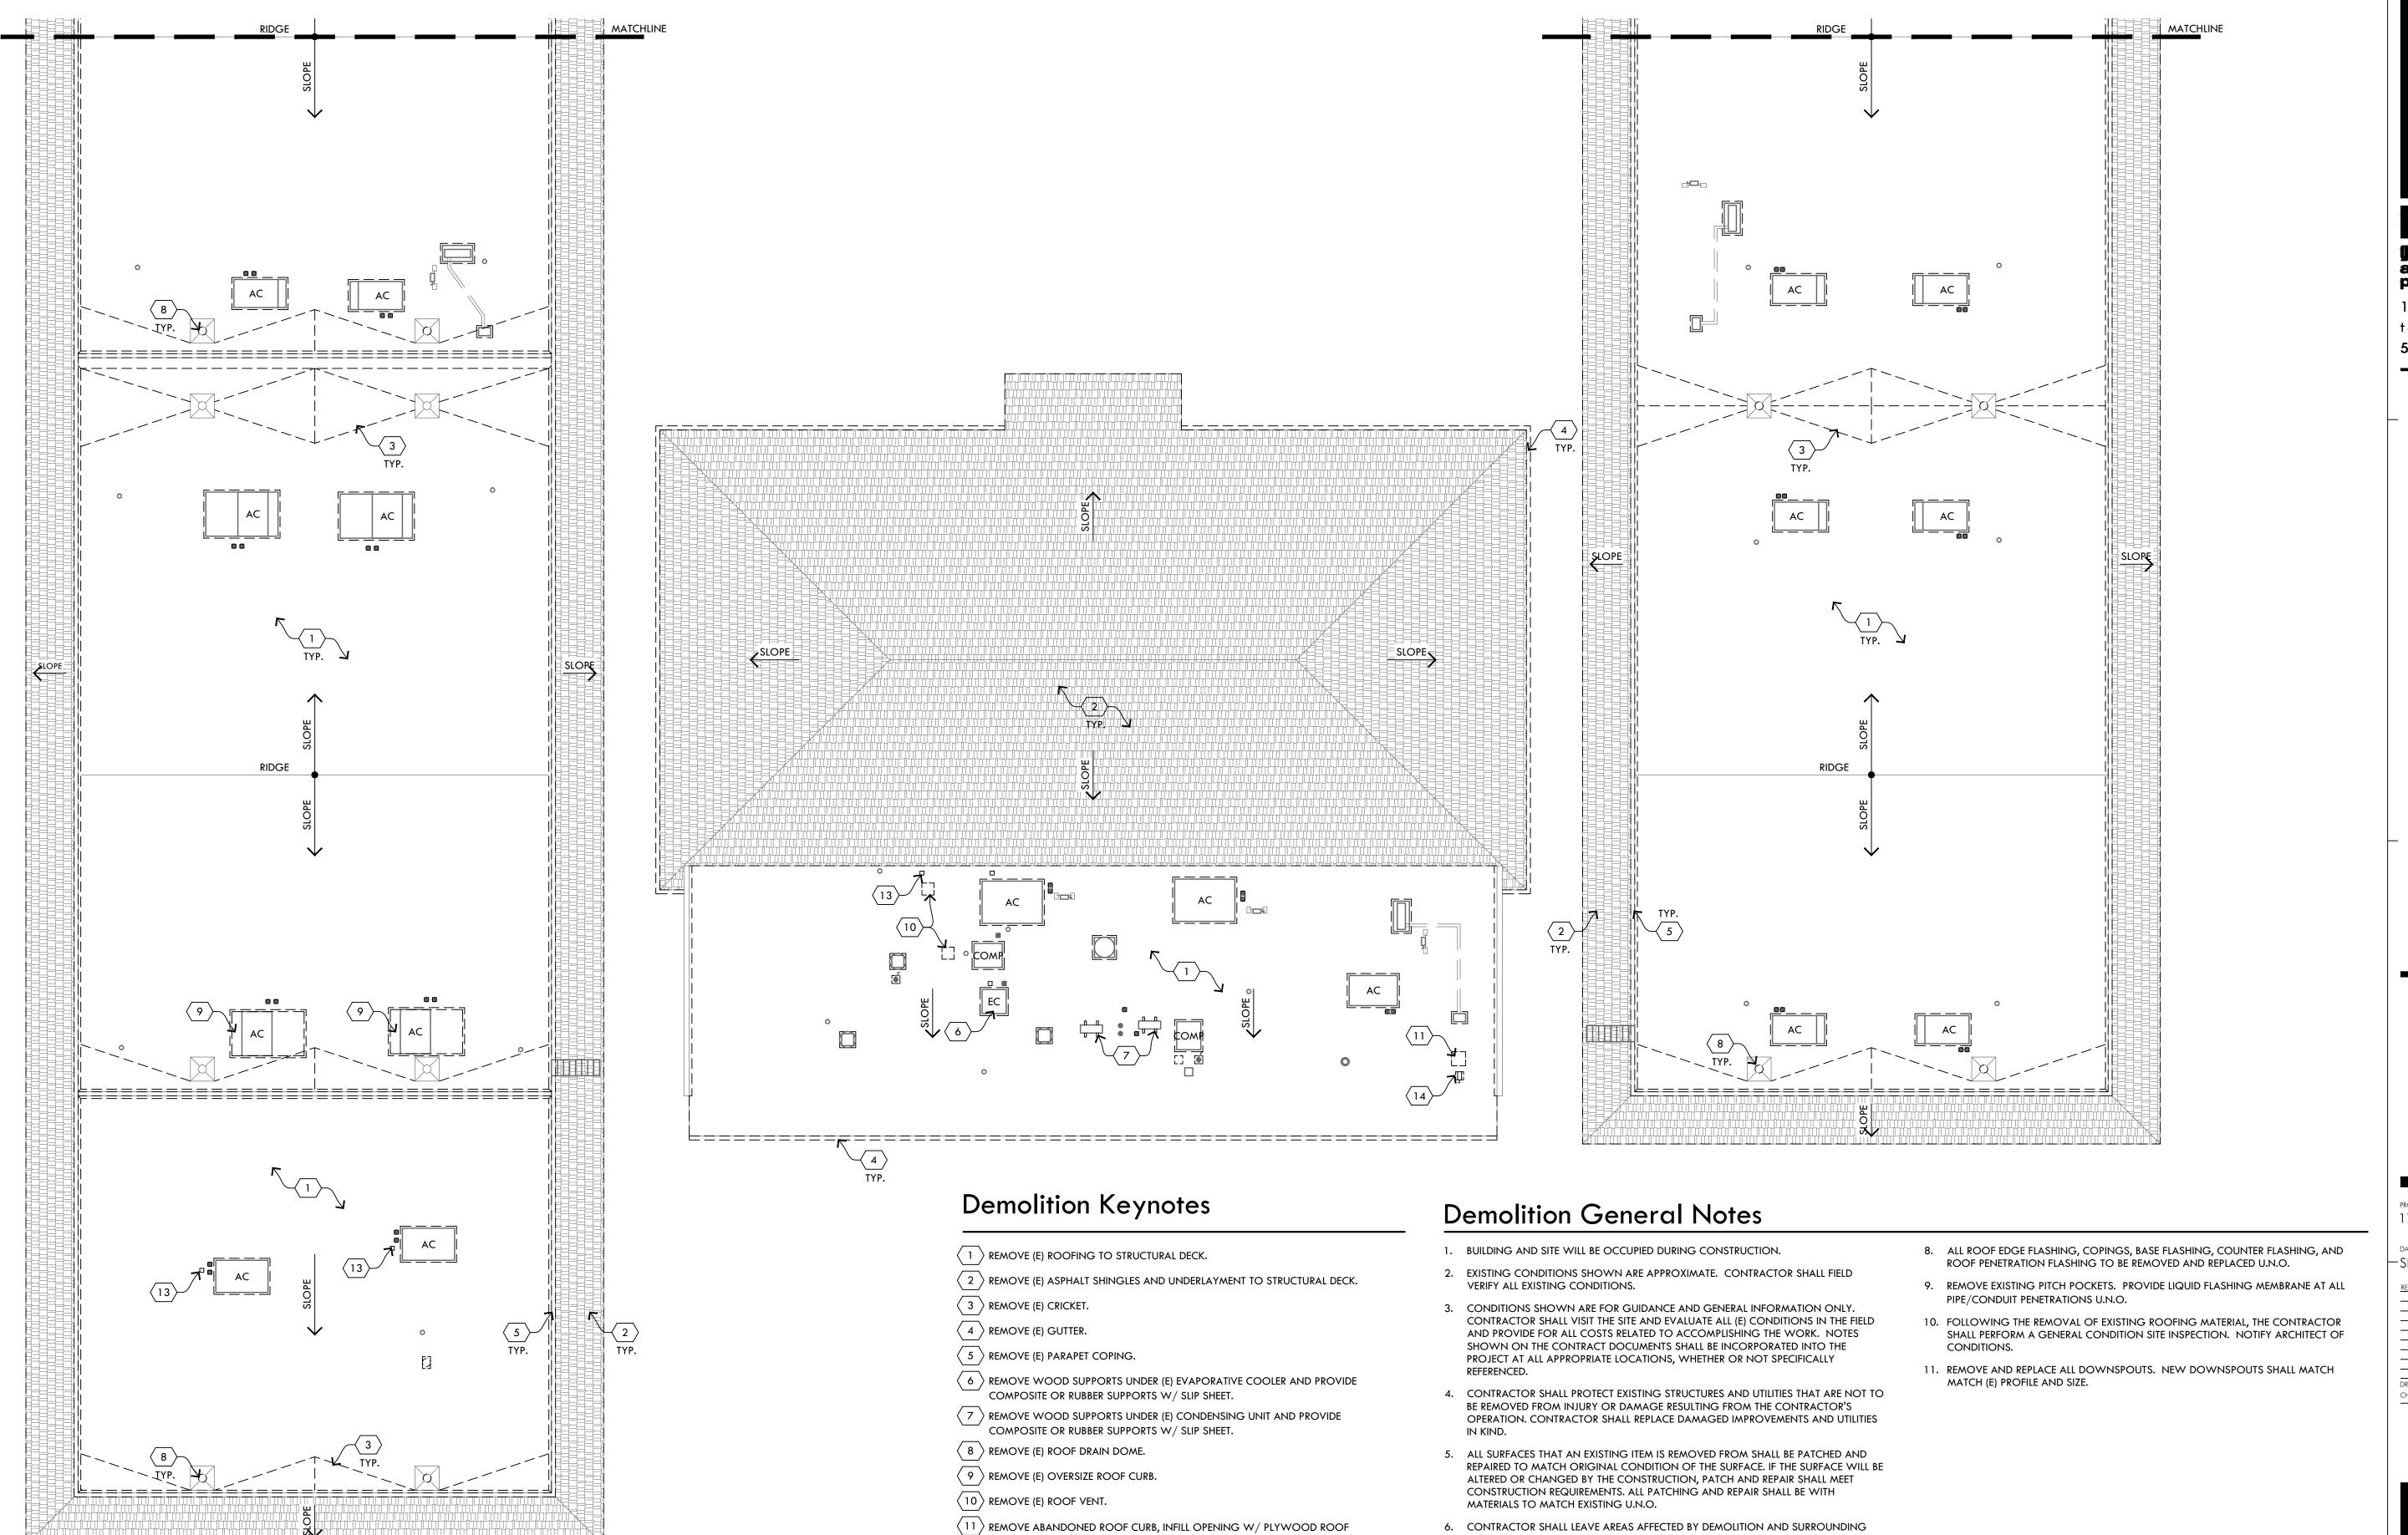

PLANNERS, OR DESIGNATED CONSULTANTS. DRAWINGS ARE COPYWRITTEN BY BRECKENRIDGE GROUP ARCHITECTS / PLANNERS. ANY REPRODUCTION OR REUSE WITHOUT WRITTEN PERMISSION IS STRICTLY FORBIDDEN. (R)

Demolition Roof Plan (North)

 $\langle 12 \rangle$  CUT ABANDONED GAS LINE AND CAP BELOW DECK.

 $\langle 13 \rangle$  CUT ABANDONED CONDUIT AND CAP BELOW DECK.

 $\overline{\left\langle 15\right\rangle }$  REMOVE (E) COUNTER FLASHING.

 $\langle 14 \rangle$  REMOVE (E) ELECTRICAL DISCONNECT AND CAP BELOW DECK.

1735 e ft. lowell rd. #12 tucson arizona 85719 5 2 0 . 8 8 2 . 9 9 4 4

17.14.60

-SEPTEMBER 2021

DRAWN BY: SC

CHECKED BY: KDB THIS DRAWING IS NOT TO BE USED FOR CONSTRUCTION PURPOSES UNTIL SEALED AND SIGNED BY ARCHITECTS OF BRECKENRIDGE GROUP INC. ARCHITECTS /

PLANNERS, OR DESIGNATED CONSULTANTS

DRAWINGS ARE COPYWRITTEN BY BRECKENRIDGE GROUP ARCHITECTS / PLANNERS. ANY REPRODUCTION OR REUSE WITHOUT WRITTEN PERMISSION IS STRICTLY FORBIDDEN. (R)

- 6. CONTRACTOR SHALL LEAVE AREAS AFFECTED BY DEMOLITION AND SURROUNDING AREAS CLEAN AT THE END OF THE WORK DAY. SURROUNDING AREAS NOT INCLUDED IN THE SCOPE OR LIMITS OF WORK SHALL BE PROTECTED FROM DUST AND DEBRIS.
- 7. REMOVE ROOFING DOWN TO STRUCTURAL DECK U.N.O.