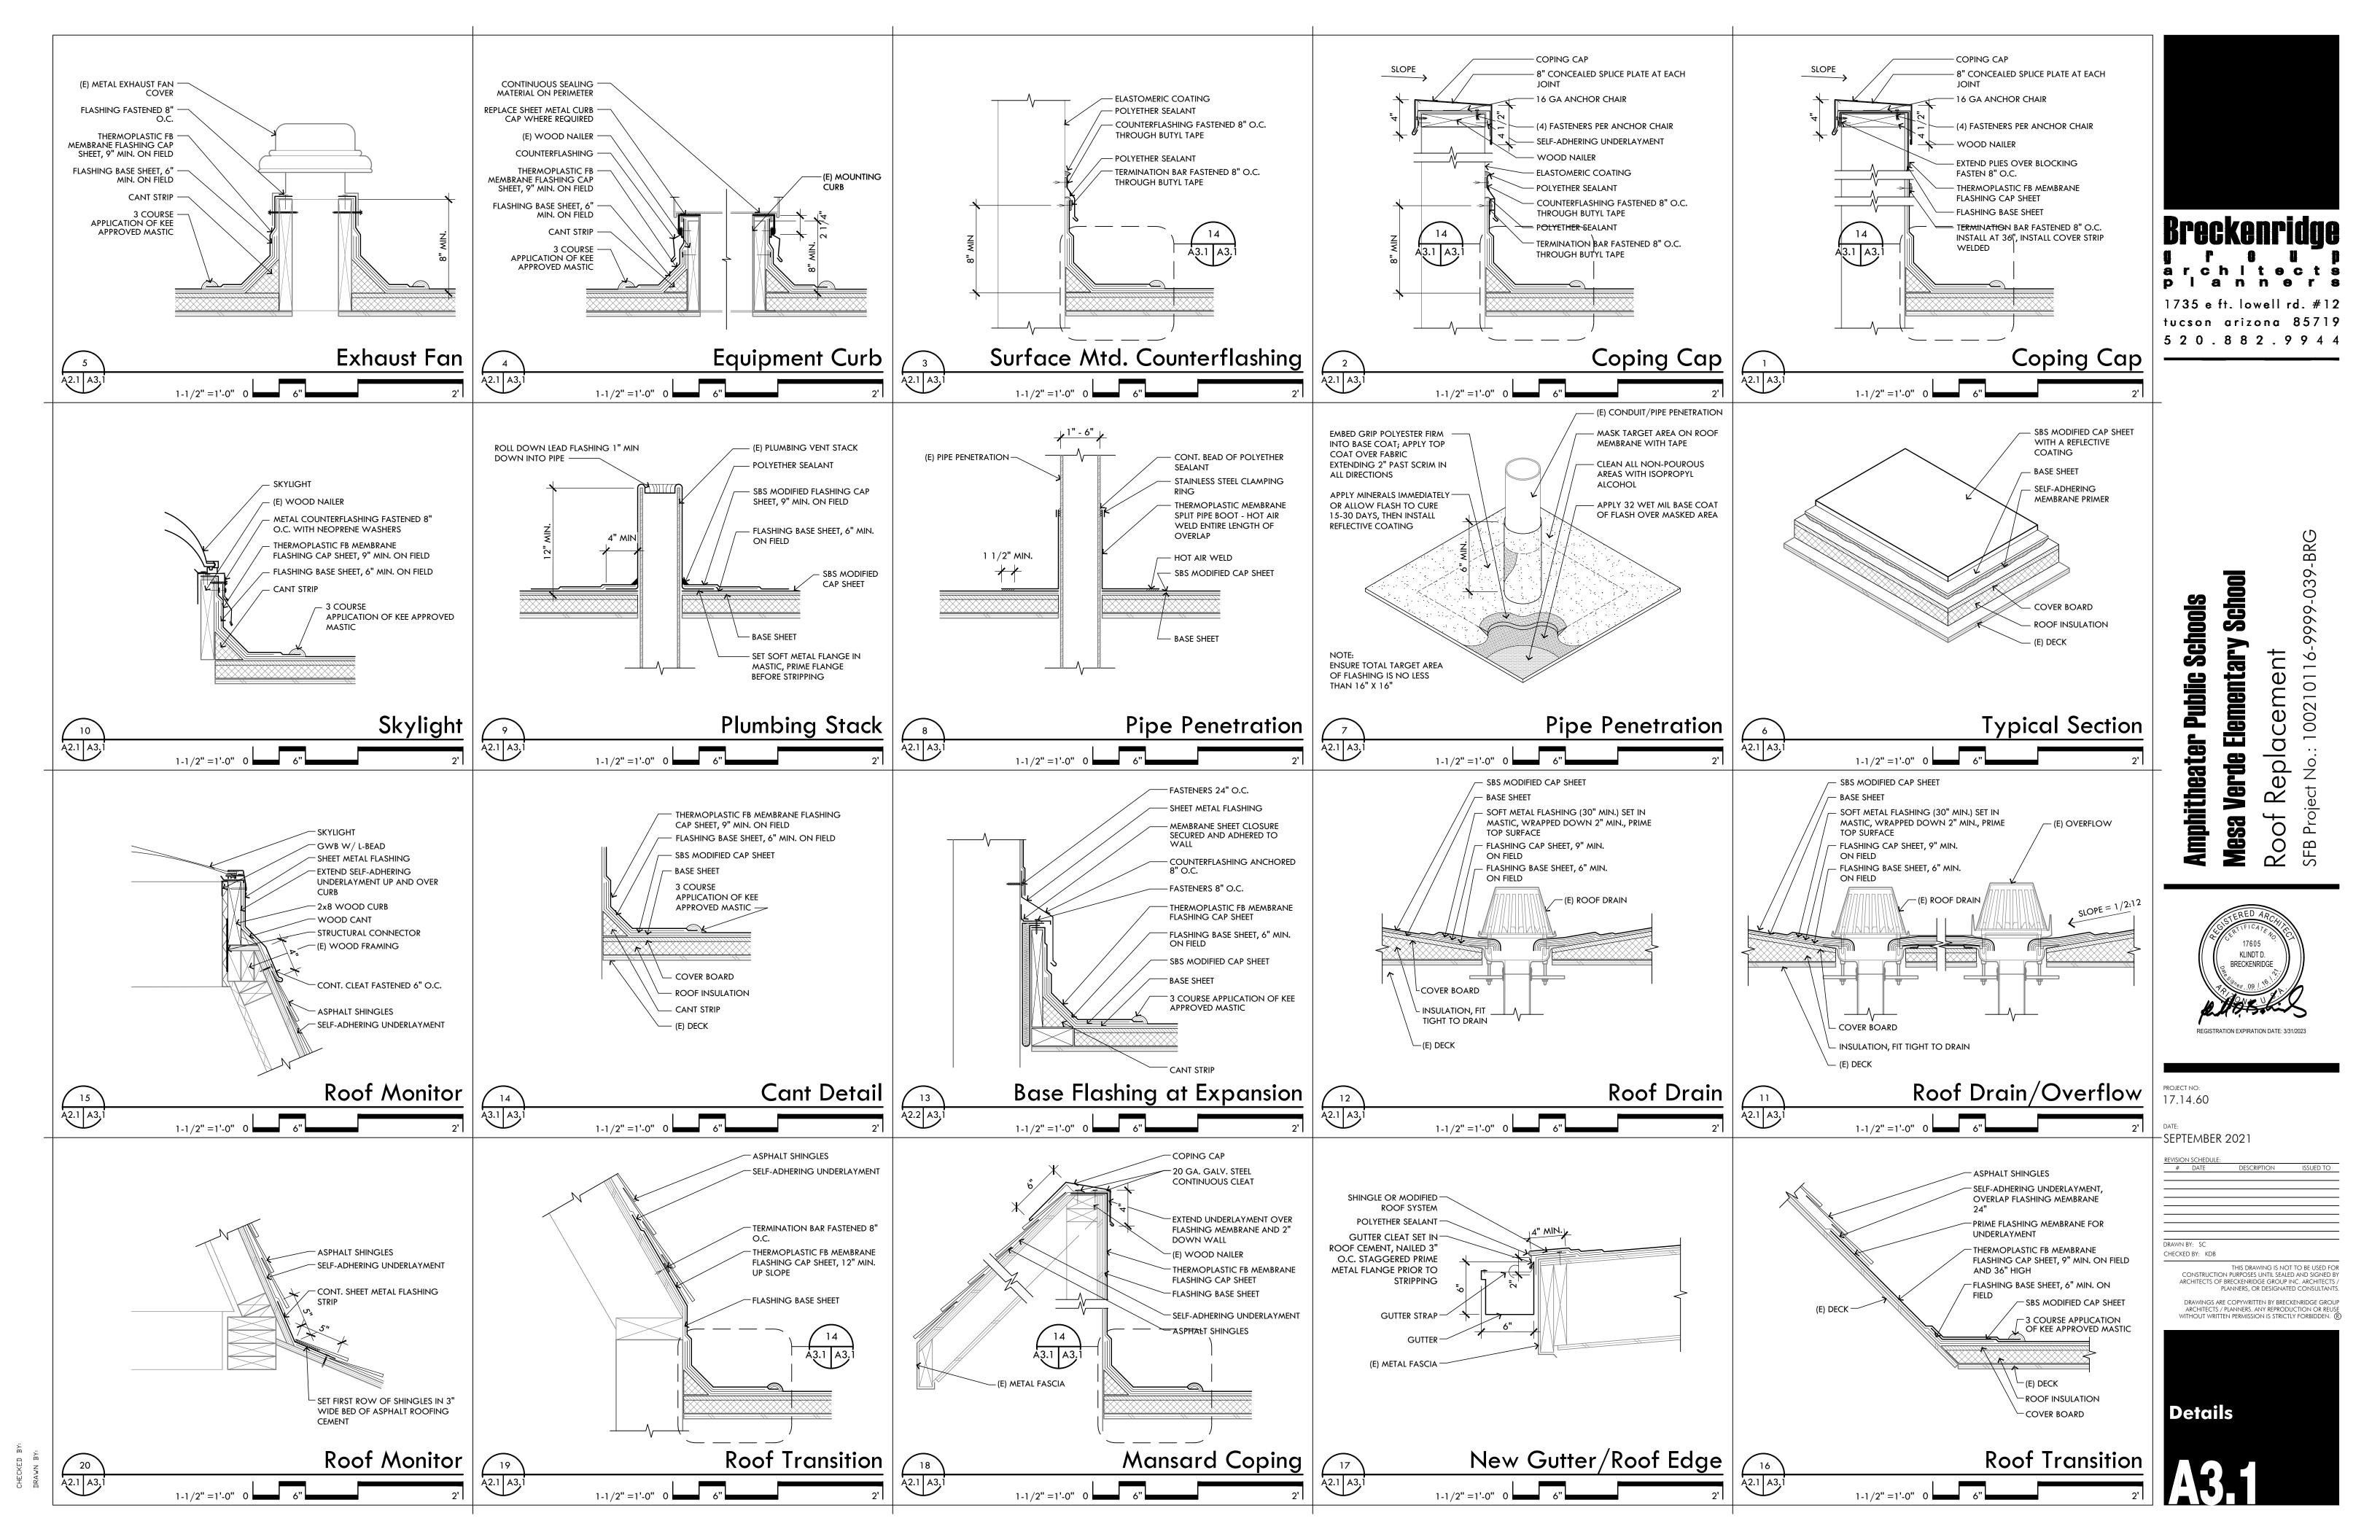

## MESA VERDE ELEMENTARY SCHOOL ROOF REPLACEMENT

Amphitheater Public Schools

September 2021 100% Construction Documents

Breckenridge

Job No. 17.14.60

17.14.60

-SEPTEMBER 2021

CHECKED BY: KDB