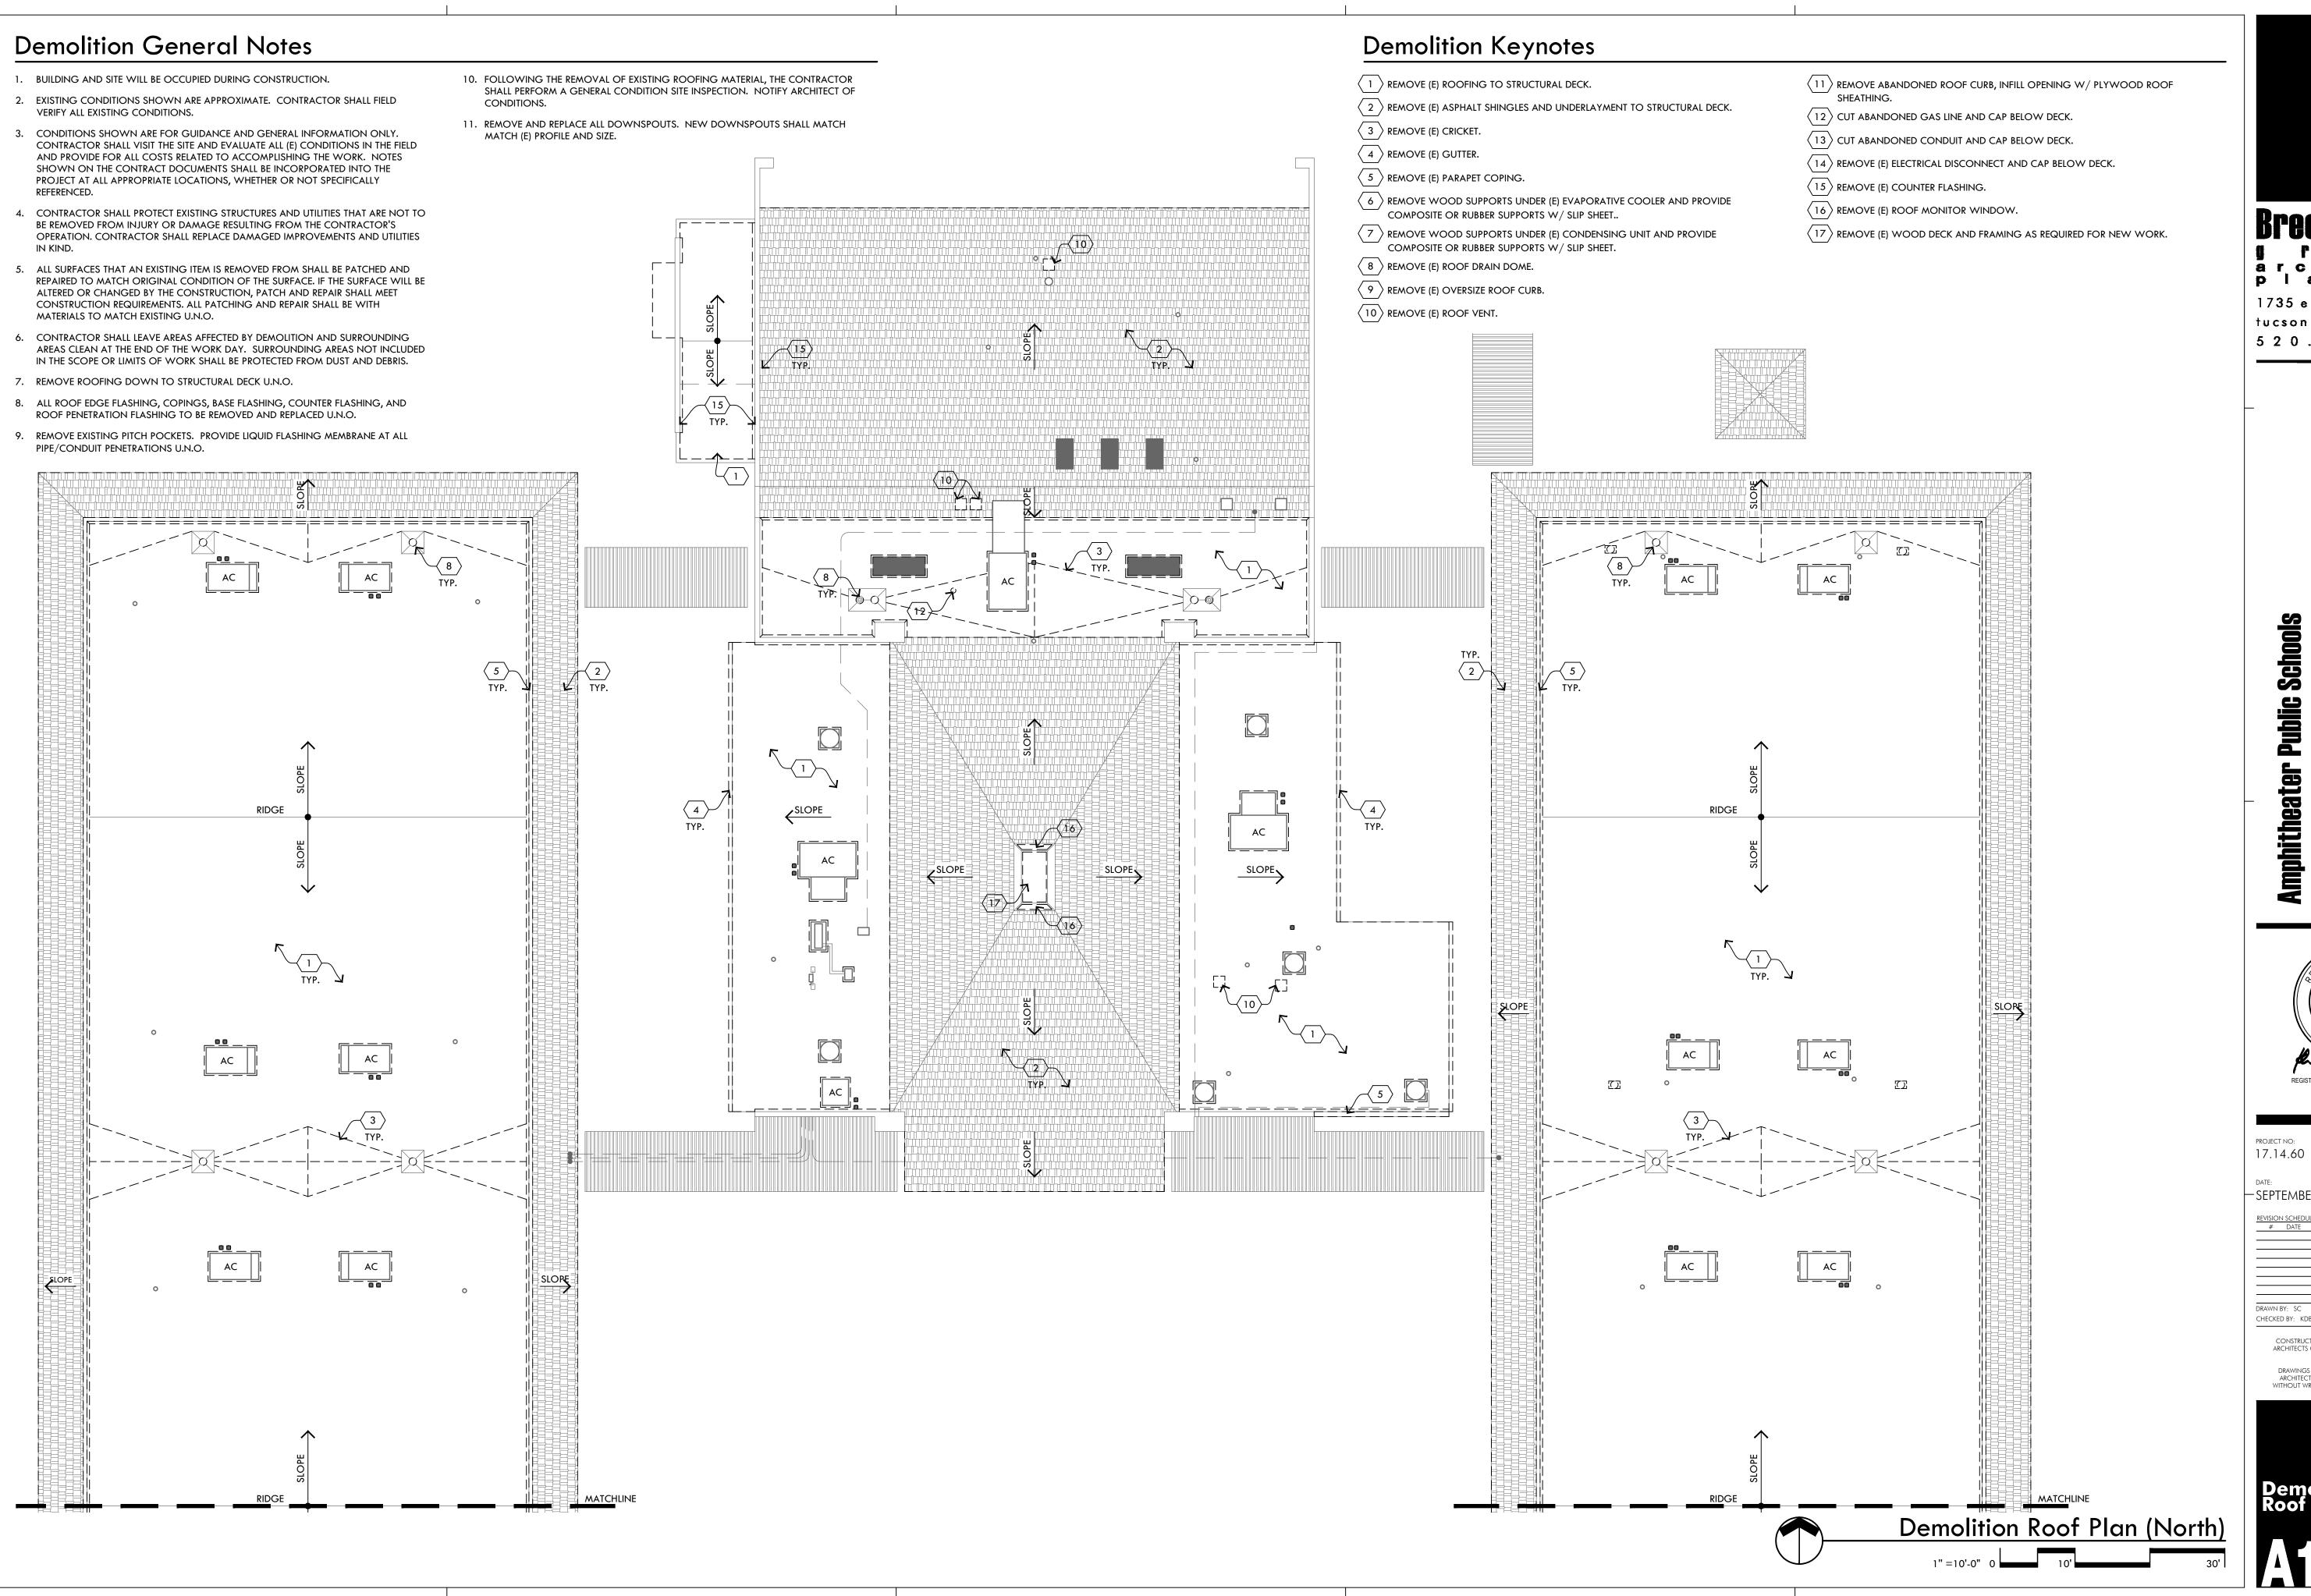

PLANNERS, OR DESIGNATED CONSULTANTS. DRAWINGS ARE COPYWRITTEN BY BRECKENRIDGE GROUP ARCHITECTS / PLANNERS. ANY REPRODUCTION OR REUSE WITHOUT WRITTEN PERMISSION IS STRICTLY FORBIDDEN. (R)

Demolition Roof Plan (North)

 $\langle 12 \rangle$  CUT ABANDONED GAS LINE AND CAP BELOW DECK.

 $\langle 13 \rangle$  CUT ABANDONED CONDUIT AND CAP BELOW DECK.

 $\overline{\left\langle 15\right\rangle }$  REMOVE (E) COUNTER FLASHING.

 $\langle 14 \rangle$  REMOVE (E) ELECTRICAL DISCONNECT AND CAP BELOW DECK.

1735 e ft. lowell rd. #12 tucson arizona 85719 5 2 0 . 8 8 2 . 9 9 4 4

17.14.60

-SEPTEMBER 2021

DRAWN BY: SC

CHECKED BY: KDB THIS DRAWING IS NOT TO BE USED FOR CONSTRUCTION PURPOSES UNTIL SEALED AND SIGNED BY ARCHITECTS OF BRECKENRIDGE GROUP INC. ARCHITECTS /

PLANNERS, OR DESIGNATED CONSULTANTS

DRAWINGS ARE COPYWRITTEN BY BRECKENRIDGE GROUP ARCHITECTS / PLANNERS. ANY REPRODUCTION OR REUSE WITHOUT WRITTEN PERMISSION IS STRICTLY FORBIDDEN. (R)

- 6. CONTRACTOR SHALL LEAVE AREAS AFFECTED BY DEMOLITION AND SURROUNDING AREAS CLEAN AT THE END OF THE WORK DAY. SURROUNDING AREAS NOT INCLUDED IN THE SCOPE OR LIMITS OF WORK SHALL BE PROTECTED FROM DUST AND DEBRIS.
- 7. REMOVE ROOFING DOWN TO STRUCTURAL DECK U.N.O.