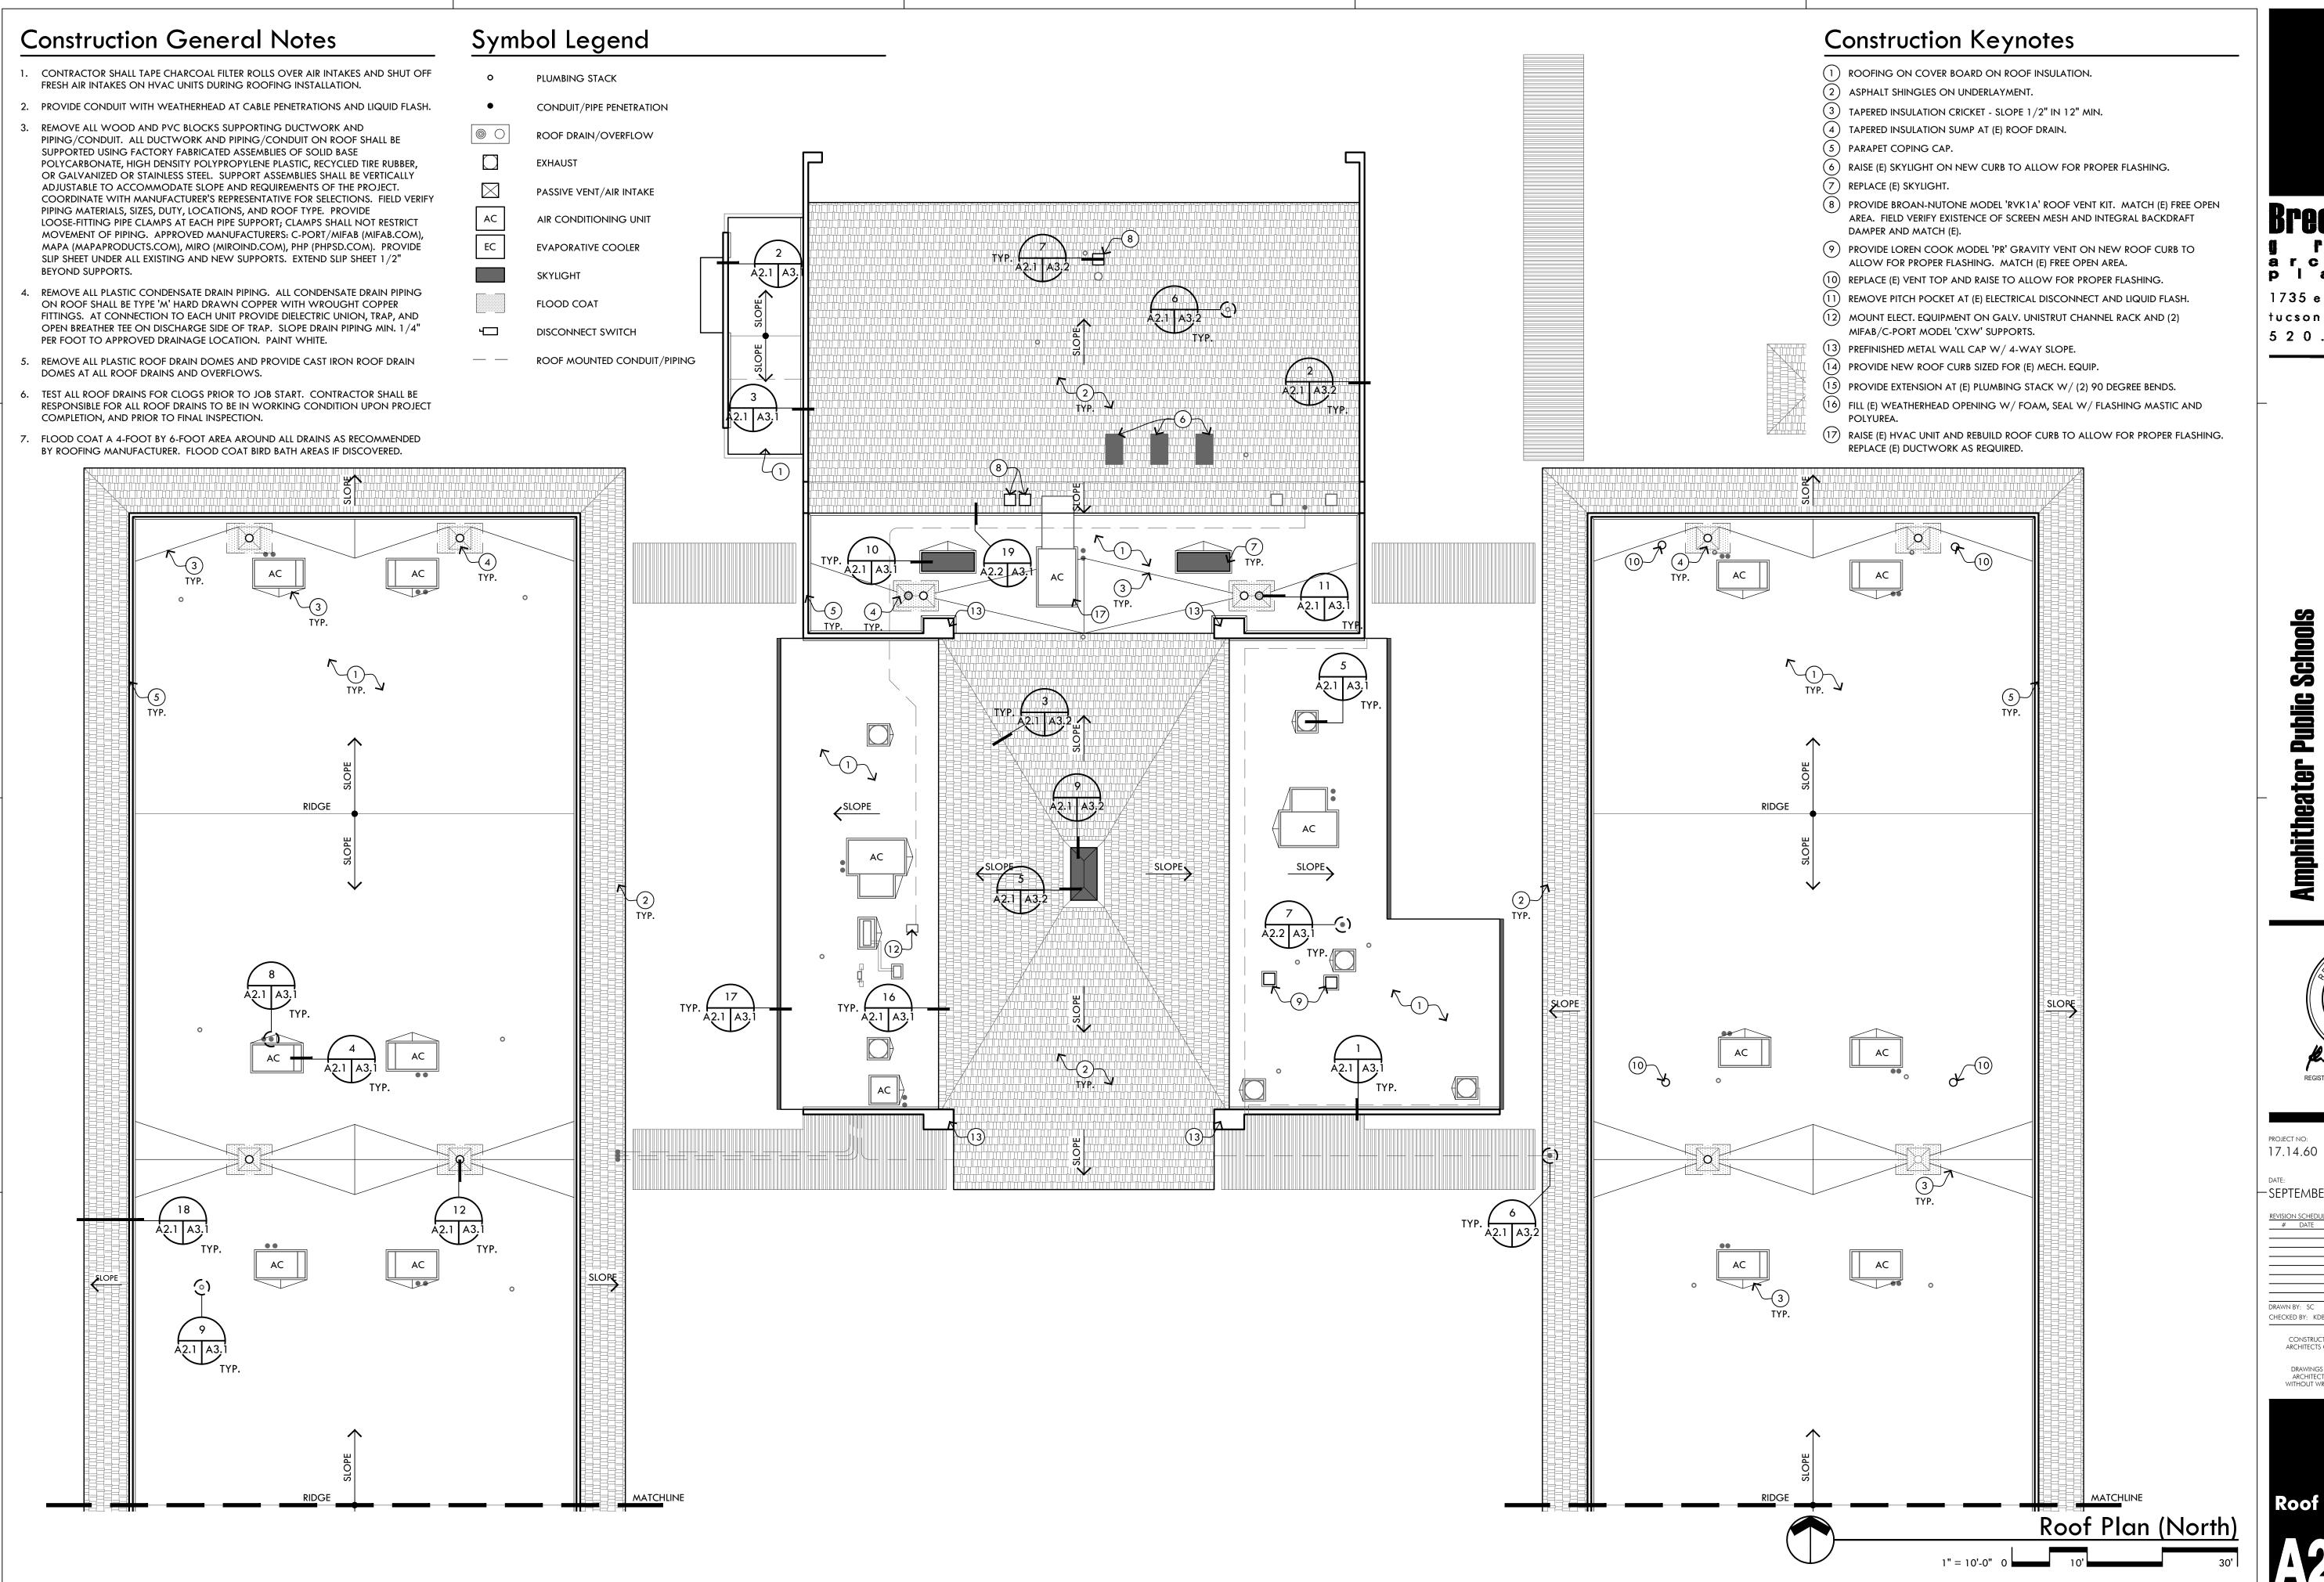

Roof Plan (North)

tucson arizona 85719 5 2 0 . 8 8 2 . 9 9 4 4

**Amphitheater Public Schools** 

17.14.60

-SEPTEMBER 2021

DRAWN BY: SC CHECKED BY: KDB

THIS DRAWING IS NOT TO BE USED FOR CONSTRUCTION PURPOSES UNTIL SEALED AND SIGNED BY ARCHITECTS OF BRECKENRIDGE GROUP INC. ARCHITECTS / PLANNERS, OR DESIGNATED CONSULTANTS.

DRAWINGS ARE COPYWRITTEN BY BRECKENRIDGE GROUP ARCHITECTS / PLANNERS. ANY REPRODUCTION OR REUSE WITHOUT WRITTEN PERMISSION IS STRICTLY FORBIDDEN. (R)

Roof Plan (South)